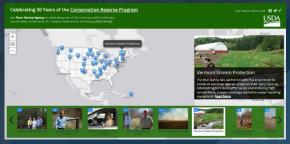

GIS – The basics

Esri – The location platform

Esri & the solutions for the SDGs



Martin Engels
Account Executive

July 4 - 8, 2016



### Agenda

- Day 1
  - Introduction GIS
  - Introduction ArcGIS
  - ArcGIS Platform Overview
  - Esri and the SDGs
- Day 2
  - Exercises



### Personal introduction

- Bio
- Work experience
- Current position



# What is GIS? Introduction to GIS (web courses)

- Getting Started with GIS
- Using GIS to Solve Problems

Several free training courses (<u>overview</u>)







### **Environmental Monitoring and Assessment**

### **Climate Change Scorecard**



**Forest Services** 

### Calculating First Ice Freeze



#### **Conservation Reserve Program**



USDA

### Monarch Butterfly Habitat Conservation



**Green Infrastructure Planning** 



Arizona



**USFWS** 



### Forestry, Agriculture and Land Management

### **Corn Production Crop Rotation**



#### **Soil Conservation**



**USDA** 



US

Tribes and USDA **Forest Service** 

Wheat & Soybean **Planting Frequency** 

### **Shared Stewardship**



**USDA** Forest **Service Partners** 

### Cooperative Forestry Viewer



#### **Field Data** Collection



### **Forest Restoration Planning**





### Health, Demographics, and Statistics

#### **Potential Zika Virus Areas**



### **Health Insurance and Poverty**



### **International Demographics**



#### **Targeting Aid**



### **Medicare Expenditures**



### **Population Migration**



Africa

CMS



### **Education**

### **P