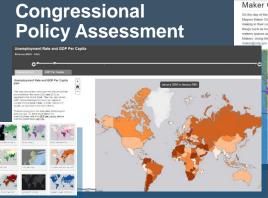

esponding to Disasters**

### Wildfire Damage Assessment



**Boston Storm Weather** 



### Optimizing Humanitarian Resources



**Red Cross** 

#### **Vulnerable Populations**



# Nepal Earthquake Response



### **Coastal Flood Analysis**



**Lake Champlain** 

### **Fire Alert System**



**Global Forest Watch** 

### National Mapping and Charting

#### **Production Workflows**



### **National Mapping Portal**



**US / Canada** 

#### **Aeronautical**



#### **Navigation**





### **Story Maps**

### **Stakeholder Report**



### **Native American History**



US

### **Informing Citizens**



Office of Senator Ron Wyden

# History of the Capitol Christmas Tree



USFS

Washington, DC

### Wilderness Map Tour



**Steens Mountain Wilderness, Oregon** 

### **White House Maps**







US

### **Collaboration and Citizen Engagement**

### **Locating Providers** for Veterans Health



#### **Resource Locator**



### **Winter Storm Response**



#### **Online Assessment**



### **Online Recreation Map**



**US National Arboretum**